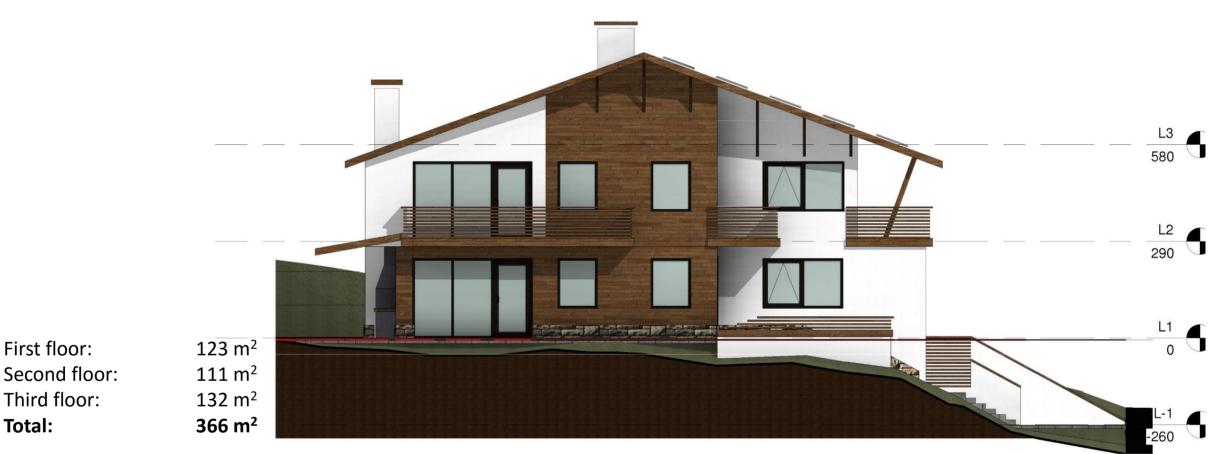

## HOUSEVITOSHAC

DOUBLE GARAGE, THREE BEDROOMS AND THREE TERRACES

on 1 dK/

Floor 2

Floor 3

The largest of all houses in Plana Heights, Vitosha C provides convenience and comfort. On its ground floor it has a double garage, a storage room, a stokehold and a large basement. On the upper floor, where the main entrance to the house is located, there is a daily zone, a toilet and a kitchen. There is also a guest area, which includes a private bedroom and a bathroom. Upstairs there are three spacious bedrooms, each of which has its own terrace. The master bedroom has also a wardrobe and a private bathroom.

First floor:

Third floor:

Total: