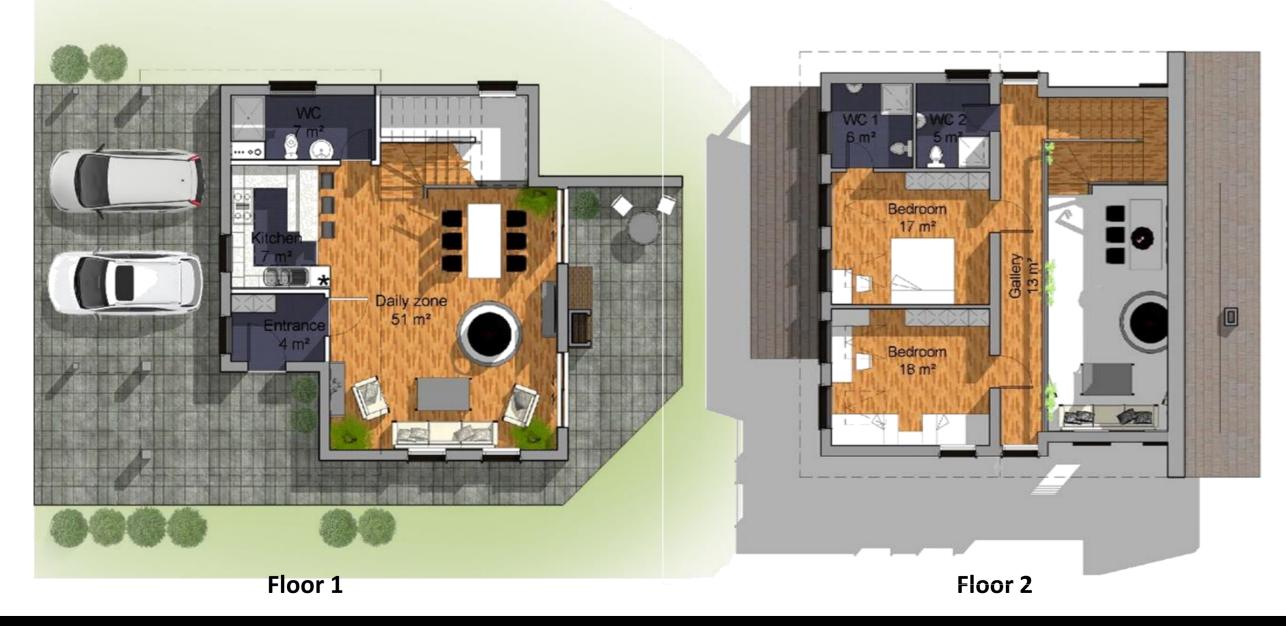

### HOUSE PIRIN - PLANS

SMALL, BUT IT STILL PROVIDES COMFORT AND CONVENIENCE

| Total:        | 156 m² |
|---------------|--------|
| Second floor: | 69 m²  |
| First floor:  | 87 m²  |

House Pirin is the smallest of all Plana heights houses, but it still provides comfort and convenience. There is a double space for parking in front of the house.

On the ground floor there is an open space living area, a convenient kitchen and a bathroom. One of the greatest advantages is the wide porch, which is facing southeast. It provides a direct access from the living room to the landscaped garden. On the second floor there are two bedrooms and two bathrooms.