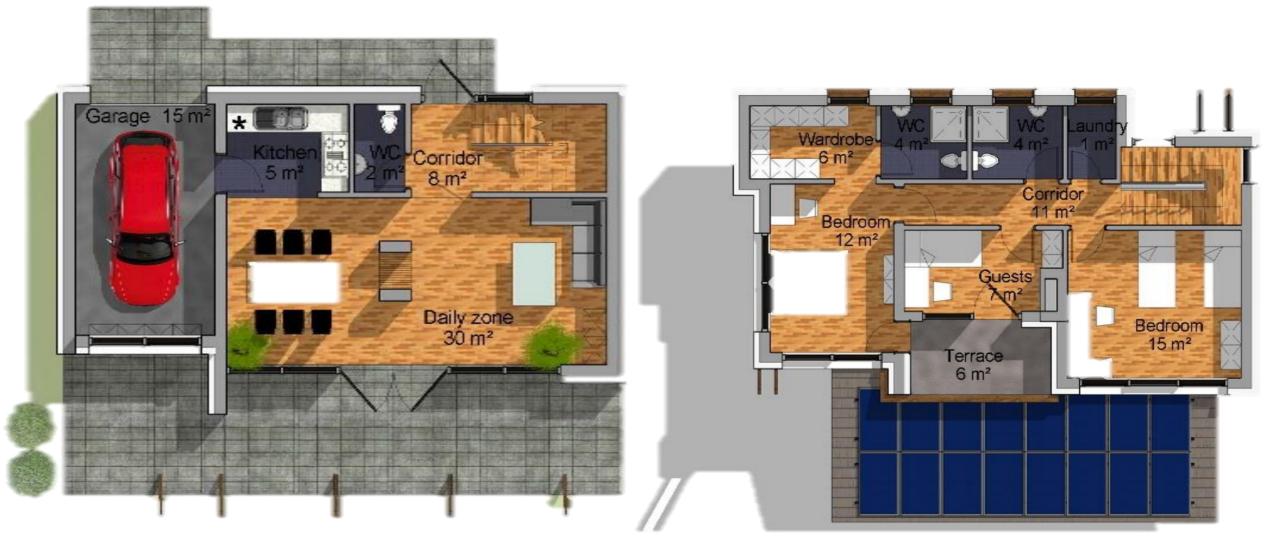

### HOUSE PIRIN - PLANS

SMALL, BUT IT STILL PROVIDES COMFORT AND CONVENIENCE

| Total:        | 156 m² |
|---------------|--------|
| Second floor: | 69 m²  |
| First floor:  | 87 m²  |

House Pirin is the smallest of all Plana heights houses, but it still provides comfort and convenience. There is a double space for parking in front of the house.

On the ground floor there is an open space living area, a convenient kitchen and a bathroom. One of the greatest advantages is the wide porch, which is facing southeast. It provides a direct access from the living room to the landscaped garden. On the second floor there are two bedrooms and two bathrooms.