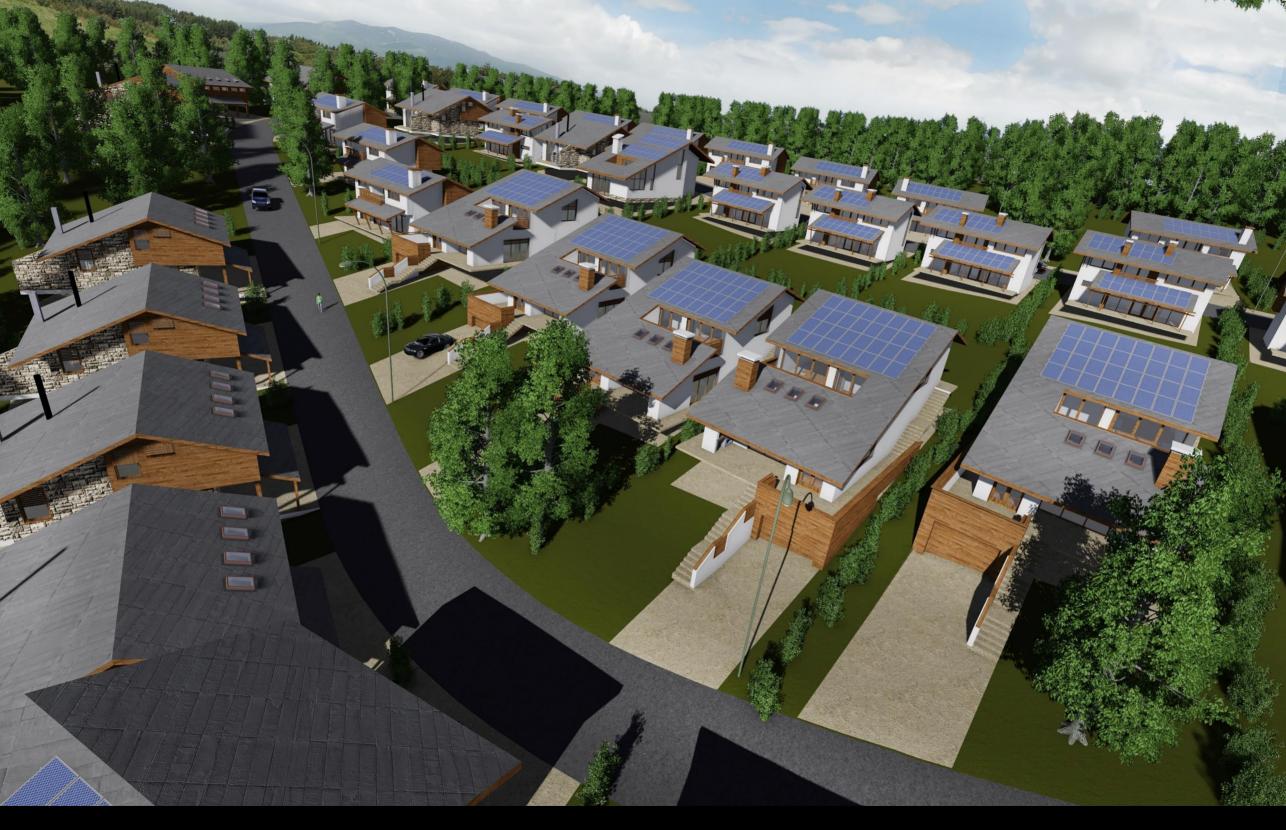

a guest area, which includes a private bedroom and a bathroom. Upstairs there are three spacious bedrooms, each of which has its own terrace. The master bedroom has also a wardrobe and a private bathroom.

First floor:

Third floor:

Total:

# HOUSE VITOSHA D

DOUBLE GARAGE, THREE BEDROOMS AND THREE TERRACES

www.PlanaHeights.com

HEIGH







### HOUSE VITOSHA D - PLANS

DOUBLE GARAGE, THREE BEDROOMS AND THREE TERRACES



 First floor:
 106 m<sup>2</sup>

 Second floor:
 98 m<sup>2</sup>

 Total:
 204 m<sup>2</sup>

The house has a double garage. On the ground level there is a laundry room, a toilet and a convenient daily zone. On the second floor there are three bedrooms, two bathrooms, two terraces and a wardrobe.

### PLANA HEIGHTS THE NEW CITY OF THE GREEN COMMUNITY OF TOMORROW











#### **Plana Heights**

Bulgaria, Sofia City 1404, Bokar №21, fl. 2 www.planaheights.com office@planaheights.com marketing@planaheights.com Phone: +359 2 9549514 Direct: +359 882 515206



#### **S** Architetctural Team

Bulgaria, Sofia, Sofia Tech Park, Blv. Tsarigradsko Shose № 111B, "Incubator", office 2.07 www.S-A-T.eu office@S-A-T.eu tel: 00359 2 4760510 fax: 00359 2 4760513