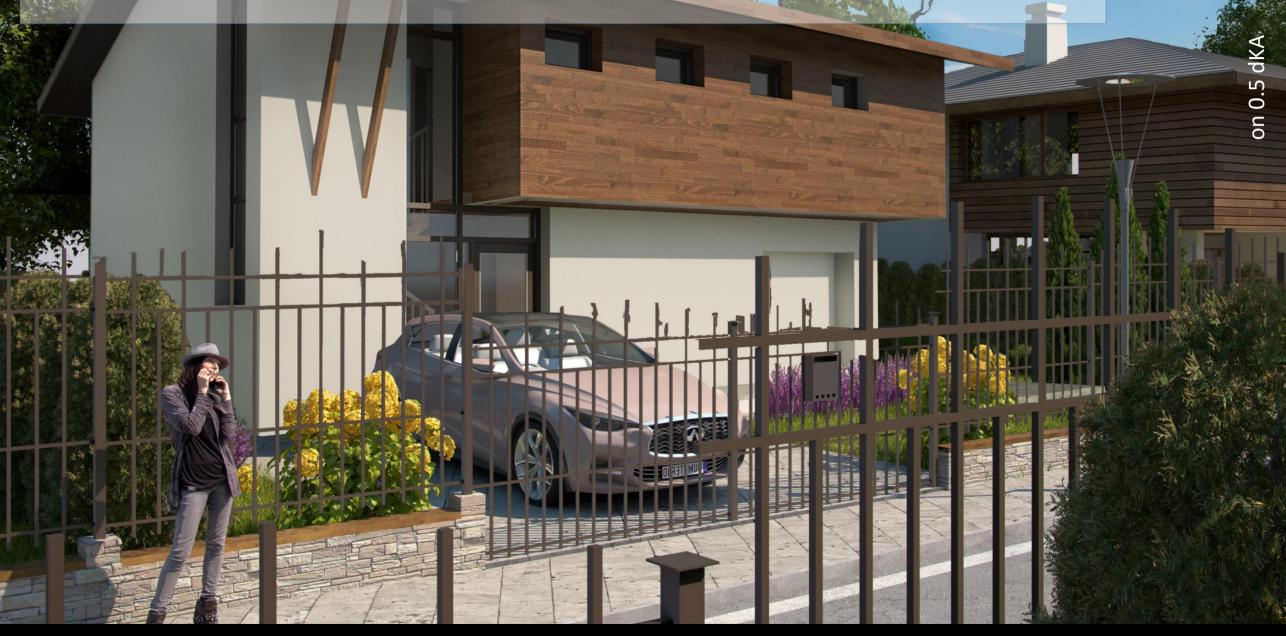

### HOUSE PIRIN - PLANS

SMALL, BUT IT STILL PROVIDES COMFORT AND CONVENIENCE

| Total:        | 156 m² |
|---------------|--------|
| Second floor: | 69 m²  |
| First floor:  | 87 m²  |

House Pirin is the smallest of all Plana heights houses, but it still provides comfort and convenience. There is a double space for parking in front of the house.

On the ground floor there is an open space living area, a convenient kitchen and a bathroom. One of the greatest advantages is the wide porch, which is facing southeast. It provides a direct access from the living room to the landscaped garden. On the second floor there are two bedrooms and two bathrooms.