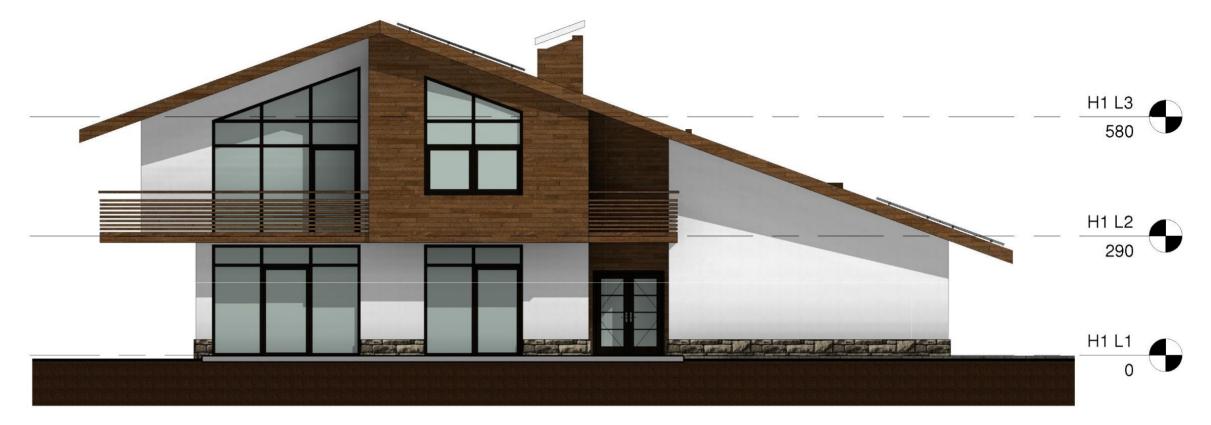

### HOUSE PLANA B

DAILY ZONE AND NICE TERRACE, 3 BEDROOMS AND A SUITABLE KITCHEN

#### DAILY ZONE AND NICE TERRACE, 3 BEDROOMS AND A SUITABLE KITCHEN

The house has a garage and a parking space in front. On the ground level there is also a toilet, a comfortable kitchen and an open space living area. On the second floor there are 2 comfortable bedrooms and two bathrooms. The master bedroom has a private bathroom, a wardrobe and a connection to the wide terrace.