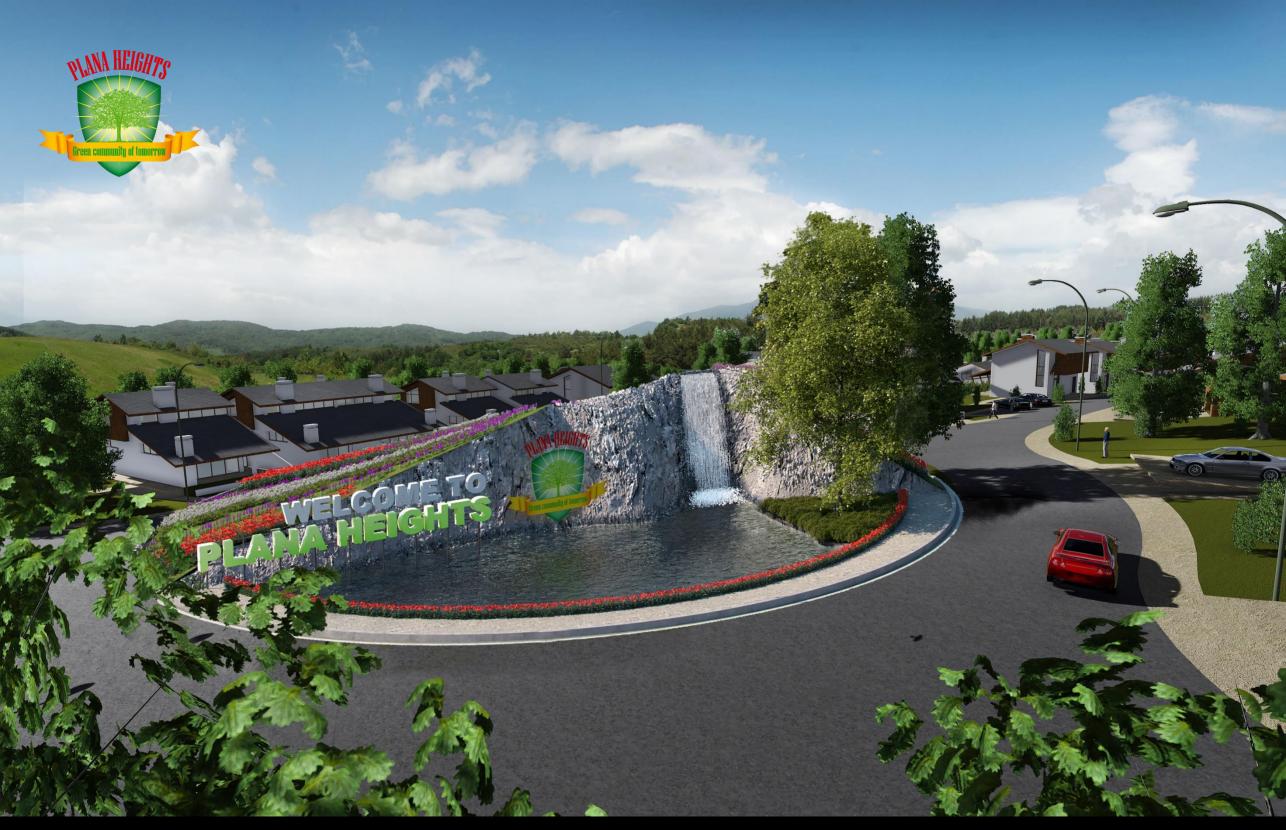

#### THE NEW CITY OF THE GREEN COMMUNITY OF TOMORROW

70 years ago was the last time a new city was initiated in our beloved country. The city was Dimitrovgrad. Today, 2017, after a decade of preparatory work, a new city is being built, a new modern city, a new green city, a city for the young and the young in spirit, a city of renovation, a city shrouded in sunshine. 225 days of sun, best in Sofia Region.

#### Location:

- Half an hour drive from Sofia
- About half an hour ٠ drive to Samokov and Borovets
- 20 minutes from • Belchin Banya and Sapareva Banya
- 7 km to Iscar Lake
- Next to the village of Plana
- Prime location with exclusive green area sitting on the borders of Natura 2000 and Plana Protected
- ✓ 225 DAYS OF SUN
- **Full Modern Infrastructure**
- **Community services and** leisure facilities