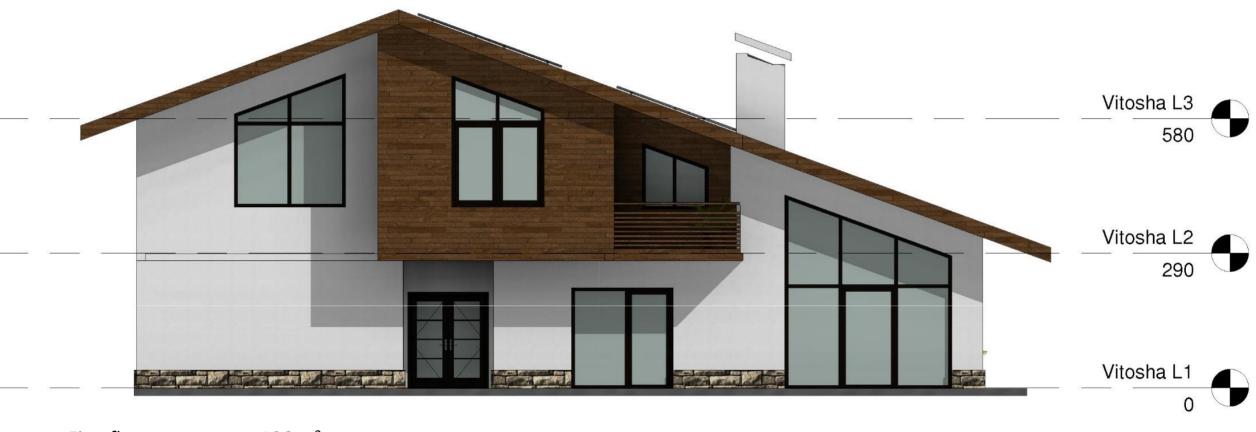

### HOUSE VITOSHA B

ANA HEIGHTS

DOUBLE GARAGE, THREE BEDROOMS AND THREE TERRACES

www.PlanaHeights.com

## HOUSE VITOSHA B - Plans

PLANA HEIGHTS

**Total:** 235 m<sup>2</sup>

The house has a single garage and a parking space. On the ground level there is a boiler room, storage, a toilet, a suitable kitchen and a convenient daily zone.

On the second floor there are three bedrooms, two bathrooms, two terraces and a laundry room. The master bedroom has its own wardrobe, bathroom and terrace.