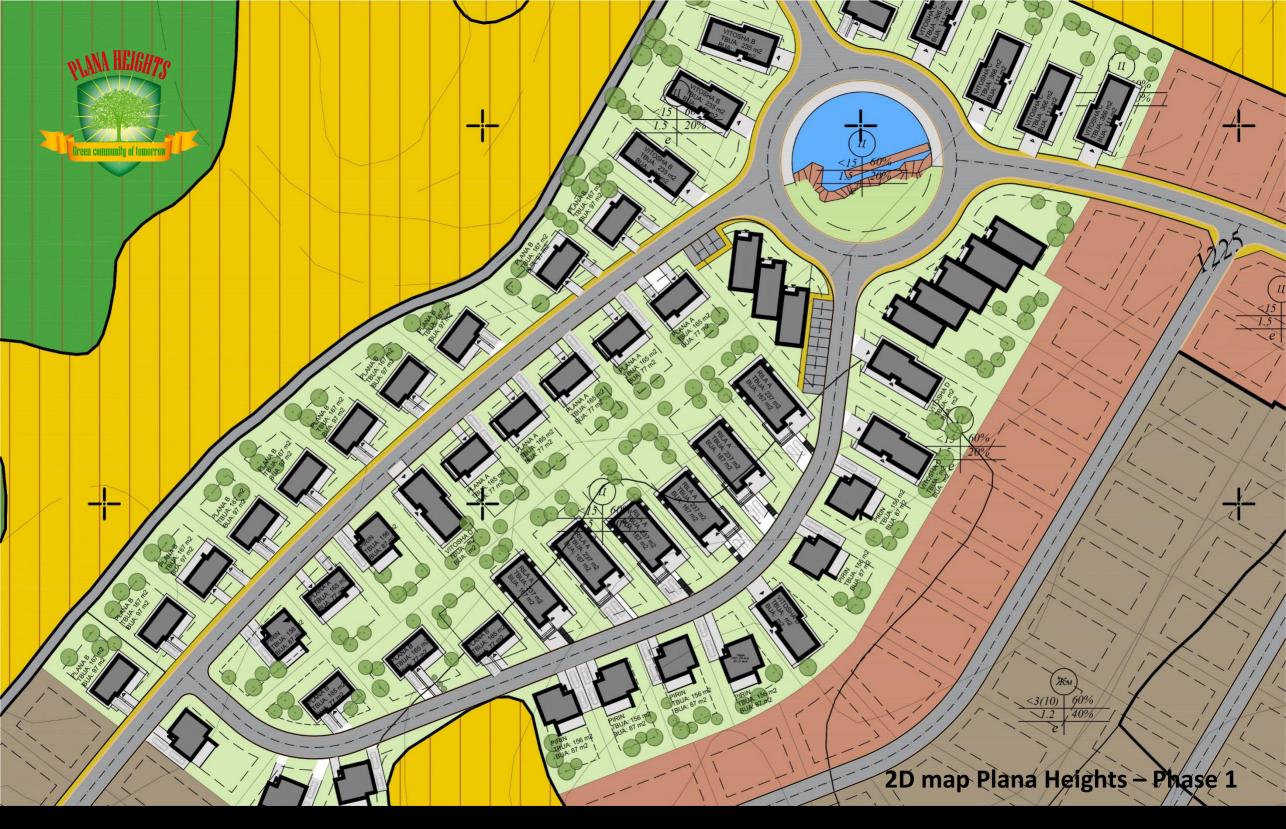

### Plana Heights Project Master Plan

ИЗЛЕЗ ИЗВЪНГРАДА

живей сред природата!

бери своя дс

Това ще бъде селище за жители и туристи с подчертано зелени мотиви

Available plots **Reserved** plots Sold plots Public area Green area Streets

Авиноам Катриеги е на 54 години. Той е президент на компанията АК Ешторе. Негова специалност е бизнес развитието на страните с нововъзникваща икономика. Той развива дейност в България от 1998 г. Катриели е консултант на президента на Българския червен кръст Христо Григоров и е председател на Двунационалната българо-израелска търговска камара. Той вярва, че бизнесмените трябва да подпожагат общността, в конто живент, поради което постоянно подкрепя дейности, насочени към социално спабите