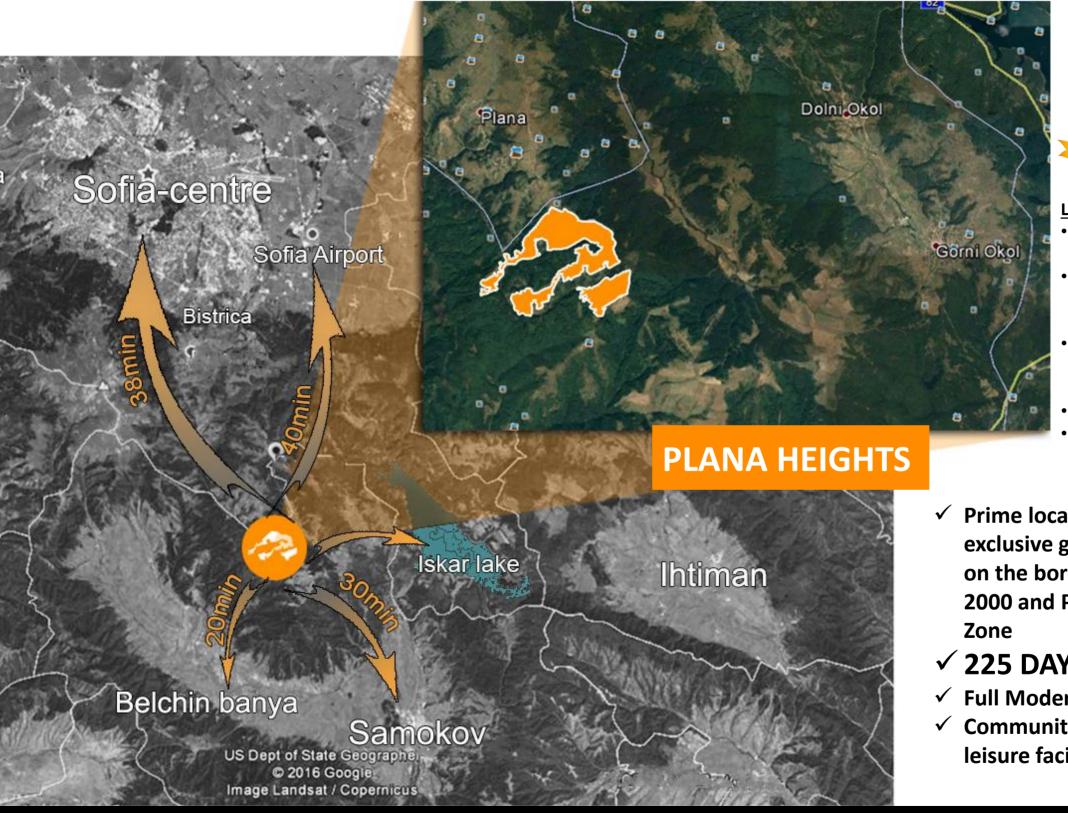

#### Location:

- Half an hour drive from Sofia
- About half an hour ٠ drive to Samokov and Borovets
- 20 minutes from • Belchin Banya and Sapareva Banya
- 7 km to Iscar Lake
- Next to the village of Plana
- Prime location with exclusive green area sitting on the borders of Natura 2000 and Plana Protected
- ✓ 225 DAYS OF SUN
- **Full Modern Infrastructure**
- **Community services and** leisure facilities