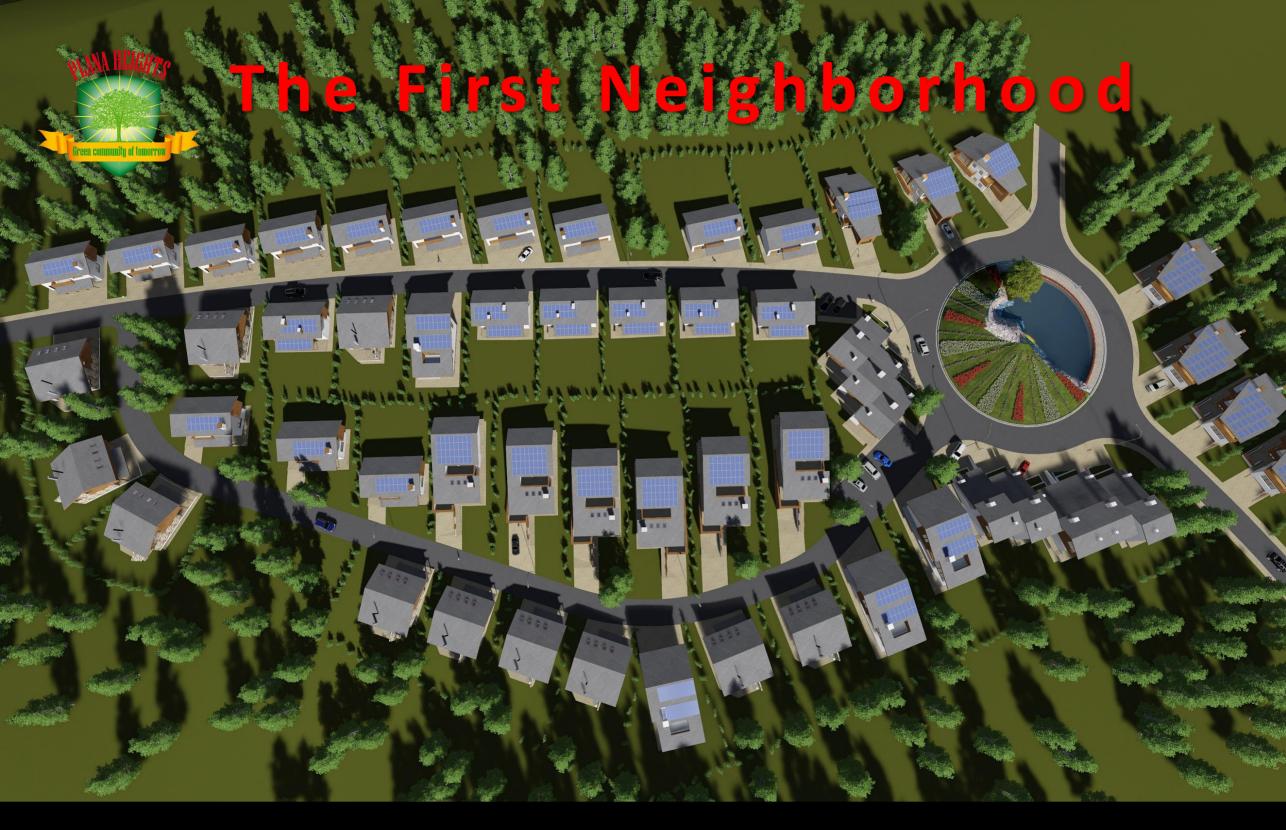

### **FIRST STAGE**

#### **HOUSE TYPES:**

| 1. House Type PIRIN     | /Page 10-13 |
|-------------------------|-------------|
| 2. House Type PLANA A   | /Page 14-17 |
| 3. House Type PLANA B   | /Page 18-19 |
| 4. House Type RILA A    | /Page 19-20 |
| 5. House Type VITOSHA A | /Page 20-21 |
| 6. House Type VITOSHA B | /Page 22-23 |
| 7. House Type VITOSHA C | /Page 23-24 |
| 8. House Type VITOSHA D | /Page 25-26 |

#### **PUBLIC BUILDINGS:**

- 9. Swimming pool, fitness and shops 1000 sq.m
- 10. Commercial building 1600 sq.m
- 11. Kindergarten (House 3) 300 sq.m
- 12. Demo house (House 3) 300 sq.m