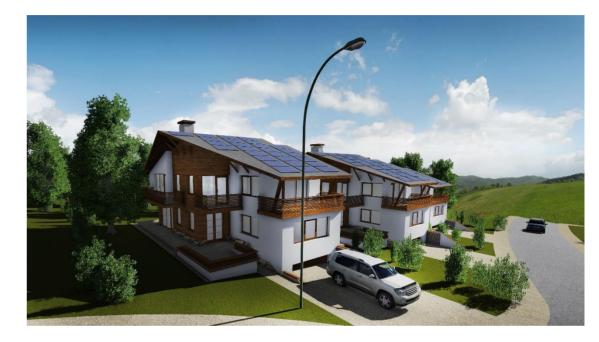

#### THE NEW CITY OF THE GREEN COMMUNITY OF TOMORROW

70 years ago was the last time a new city was initiated in our beloved country. The city was Dimitrovgrad. Today, 2017, after a decade of preparatory work, a new city is being built, a new modern city, a new green city, a city for the young and the young in spirit, a city of renovation, a city shrouded in sunshine. 225 days of sun, best in Sofia Region.

#### Location:

- Half an hour drive from Sofia
- About half an hour ٠ drive to Samokov and Borovets
- 20 minutes from • Belchin Banya and Sapareva Banya
- 7 km to Iscar Lake
- Next to the village of Plana
- Prime location with exclusive green area sitting on the borders of Natura 2000 and Plana Protected
- ✓ 225 DAYS OF SUN
- **Full Modern Infrastructure**
- **Community services and** leisure facilities