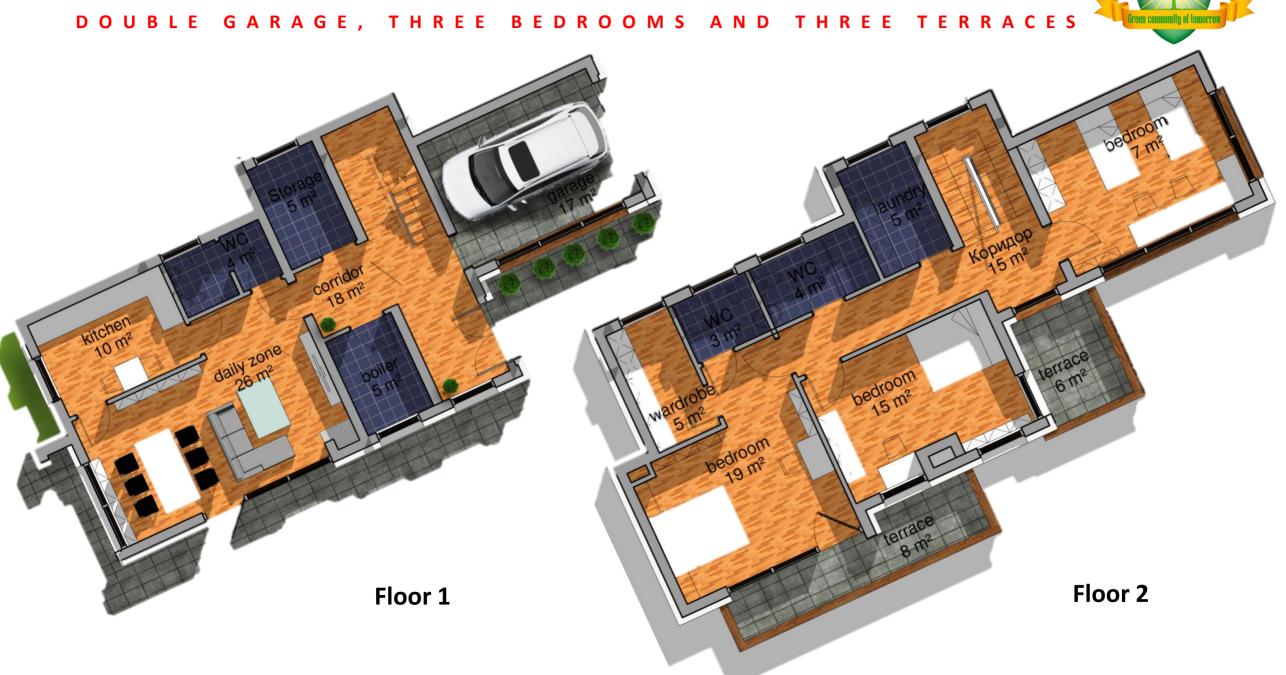

## HOUSE VITOSHA A

DOUBLE GARAGE, THREE BEDROOMS AND THREE TERRACES

### HOUSE VITOSHA A - Plans

#### DOUBLE GARAGE, THREE BEDROOMS AND THREE TERRACES

 First floor:
 138 m<sup>2</sup>

 Second floor:
 149 m<sup>2</sup>

 Total:
 287 m<sup>2</sup>

The house has a double garage and a storage room next to it. There is also a wide open space daily zone, a kitchen and a toilet. On the upper level there are three spacious bedrooms, two bathrooms and three terraces.