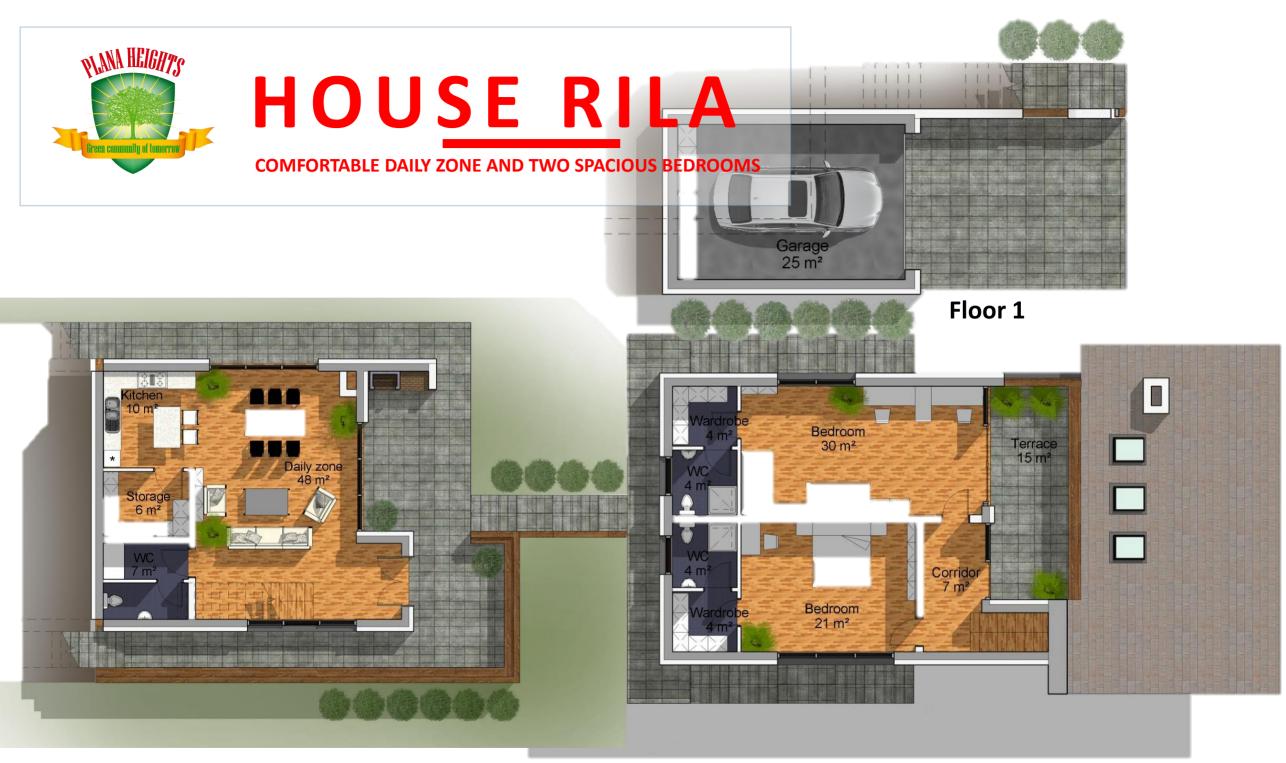

## HOUSERILA

COMFORTABLE DAILY ZONE AND TWO SPACIOUS BEDROOMS

www.PlanaHeights.com

Floor 2

Floor 3

#### COMFORTABLE DAILY ZONE AND TWO SPACIOUS BEDROOMS

| First floor:  | 33 m <sup>2</sup>  |
|---------------|--------------------|
| Second floor: | 87 m²              |
| Third floor:  | 117 m²             |
| Total:        | 237 m <sup>2</sup> |

The house has a convenient garage on the ground floor and a parking space in front. On the upper level there is a toilet, laundry room, a storage room, connected to the kitchen and a wide comfortable daily zone. Two spacious bedrooms are located on the top floor. Each bedroom has its own bathroom and a wardrobe