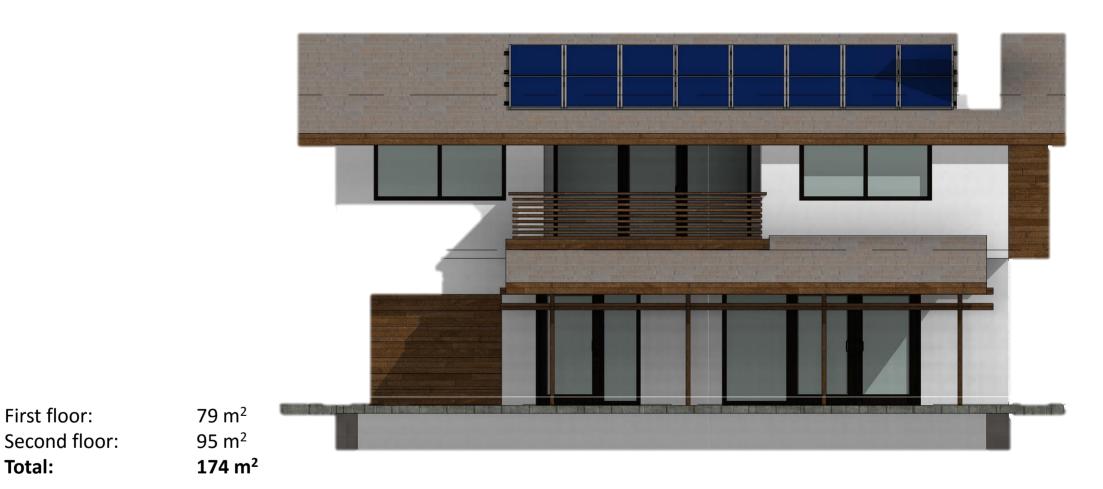

#### DAILY ZONE AND NICE TERRACE, 3 BEDROOMS AND A SUITABLE KITCHEN

The house has a garage and a parking space in front. On the ground level there is also a toilet, a comfortable kitchen and an open space living area. On the second floor there are 2 comfortable bedrooms and two bathrooms. The master bedroom has a private bathroom, a wardrobe and a connection to the wide terrace.