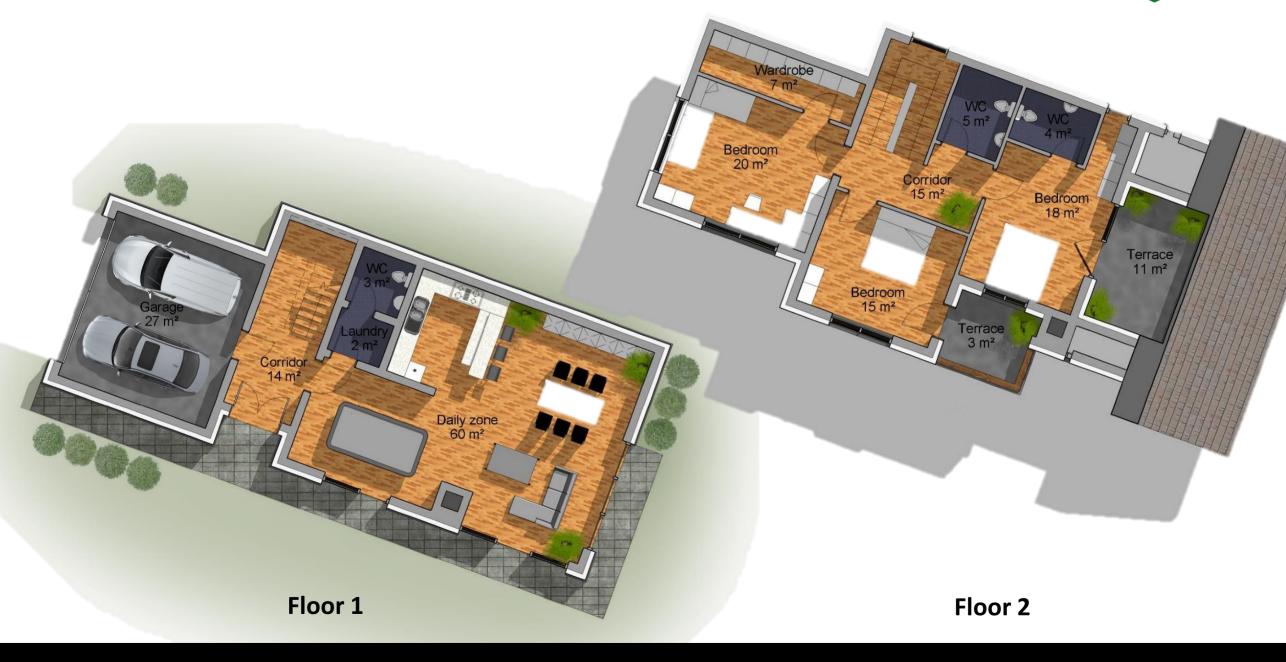

## HOUSEVITOSHAC

DOUBLE GARAGE, THREE BEDROOMS AND THREE TERRACES

on 1 dK/

Floor 2

Floor 3

The largest of all houses in Plana Heights, Vitosha C provides convenience and comfort. On its ground floor it has a double garage, a storage room, a stokehold and a large basement. On the upper floor, where the main entrance to the house is located, there is a daily zone, a toilet and a kitchen. There is also a guest area, which includes a private bedroom and a bathroom. Upstairs there are three spacious bedrooms, each of which has its own terrace. The master bedroom has also a wardrobe and a private bathroom.

First floor:

Third floor:

Total: