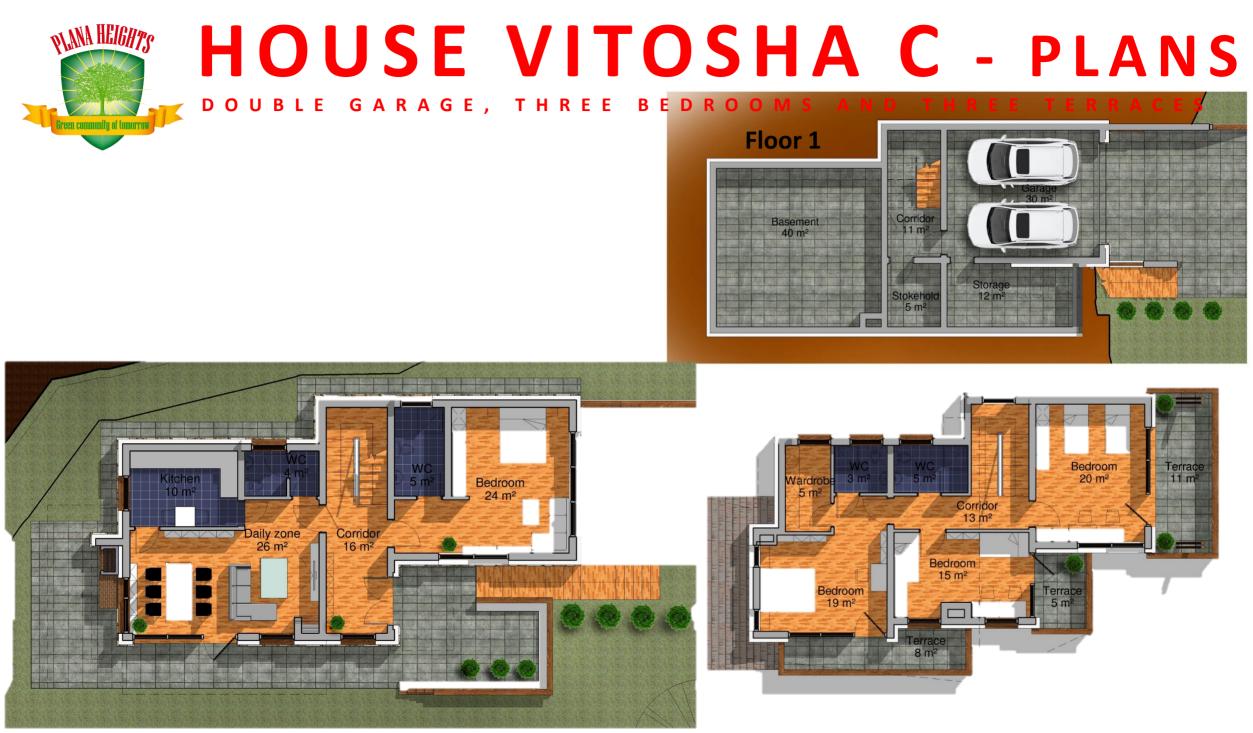

## HOUSEVITOSHAC

DOUBLE GARAGE, THREE BEDROOMS AND THREE TERRACES

on 1 dK/

Floor 2

Floor 3

The largest of all houses in Plana Heights, Vitosha C provides convenience and comfort. On its ground floor it has a double garage, a storage room, a stokehold and a large basement. On the upper floor, where the main entrance to the house is located, there is a daily zone, a toilet and a kitchen. There is also a guest area, which includes a private bedroom and a bathroom. Upstairs there are three spacious bedrooms, each of which has its own terrace. The master bedroom has also a wardrobe and a private bathroom.

First floor:

Third floor:

Total: