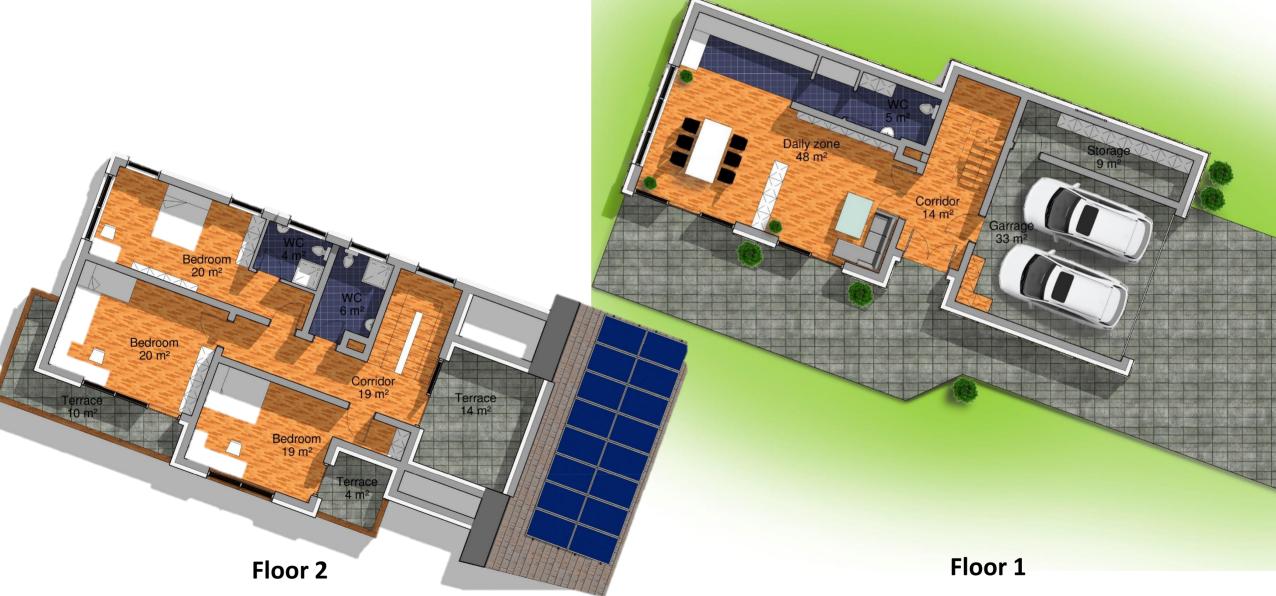

### HOUSE PLANA A

PLANA HEIGHTe

0

DAILY ZONE AND NICE TERRACE, 3 BEDROOMS AND A SUITABLE KITCHEN

NA HEIGHTS

DAILY ZONE AND NICE TERRACE, 3 BEDROOMS AND A SUITABLE KITCHEN

### HOUSE PLANA A - Plans

DAILY ZONE AND NICE TERRACE, 3 BEDROOMS AND A SUITABLE KITCHEN

Floor 2

| First floor:  | 77 m²  |
|---------------|--------|
| Second floor: | 88 m²  |
| Total:        | 165 m² |

There is one garage and a space for parking in front of it. On the ground level there is also a daily zone and a suitable kitchen. A wide porch provides a connection with the garden.

On the second floor there are three bedrooms and two bathrooms. The master bedroom has its own wardrobe and a bathroom. The guestroom has a nice terrace, facing the backyard.

a ANA HEIGHTS

on 1

DAILY ZONE AND NICE TERRACE, 3 BEDROOMS AND A SUITABLE KITCHEN