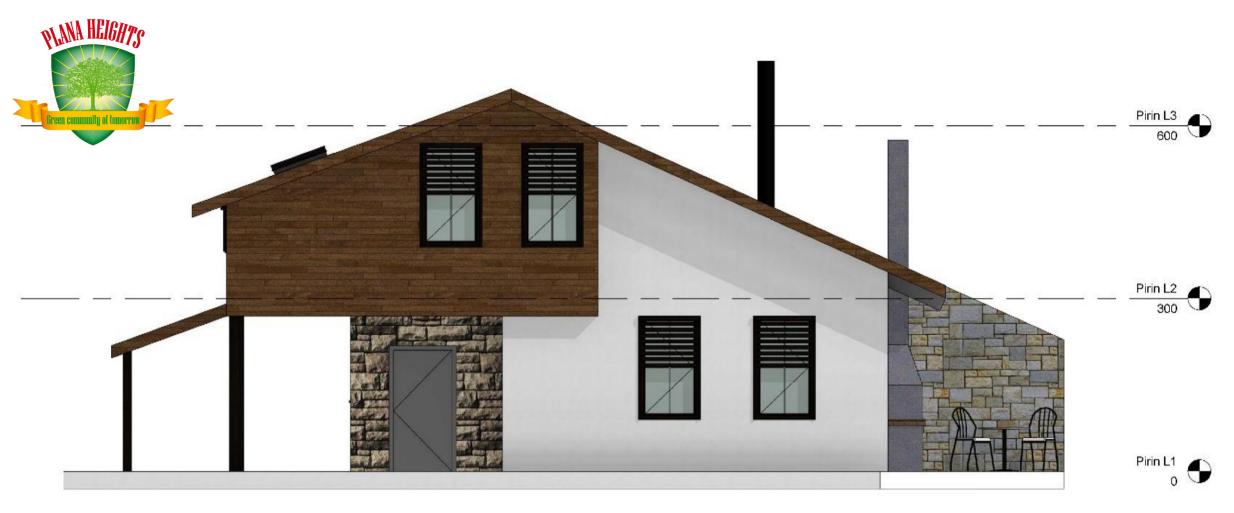

### HOUSE PIRIN - PLANS

SMALL, BUT IT STILL PROVIDES COMFORT AND CONVENIENCE

| Total:        | 156 m² |
|---------------|--------|
| Second floor: | 69 m²  |
| First floor:  | 87 m²  |

House Pirin is the smallest of all Plana heights houses, but it still provides comfort and convenience. There is a double space for parking in front of the house.

On the ground floor there is an open space living area, a convenient kitchen and a bathroom. One of the greatest advantages is the wide porch, which is facing southeast. It provides a direct access from the living room to the landscaped garden. On the second floor there are two bedrooms and two bathrooms.