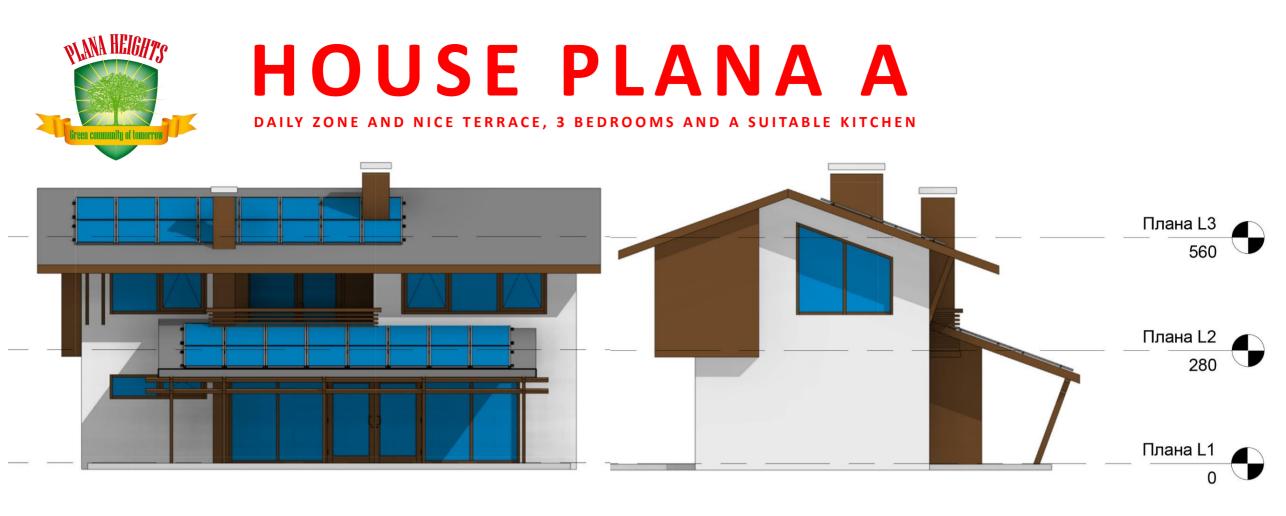

### HOUSE PLANA A

PLANA HEIGHTe

0

DAILY ZONE AND NICE TERRACE, 3 BEDROOMS AND A SUITABLE KITCHEN

NA HEIGHTS

DAILY ZONE AND NICE TERRACE, 3 BEDROOMS AND A SUITABLE KITCHEN

### HOUSE PLANA A - Plans

DAILY ZONE AND NICE TERRACE, 3 BEDROOMS AND A SUITABLE KITCHEN

Floor 2

| First floor:  | 77 m²  |
|---------------|--------|
| Second floor: | 88 m²  |
| Total:        | 165 m² |

There is one garage and a space for parking in front of it. On the ground level there is also a daily zone and a suitable kitchen. A wide porch provides a connection with the garden.

On the second floor there are three bedrooms and two bathrooms. The master bedroom has its own wardrobe and a bathroom. The guestroom has a nice terrace, facing the backyard.