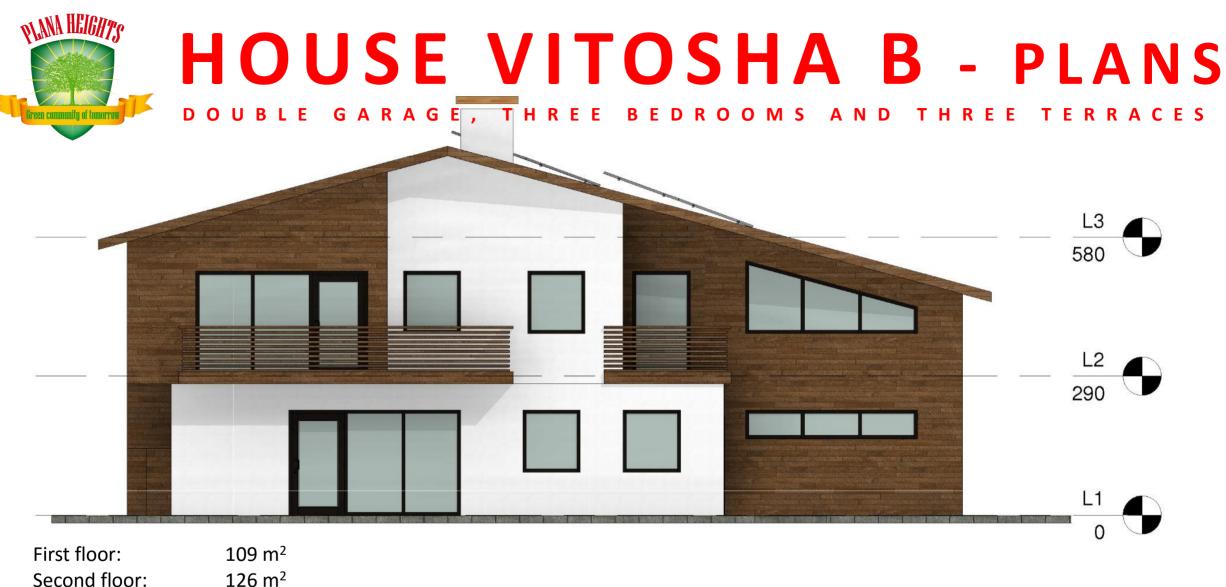

### HOUSE VITOSHA B

ANA HEIGHTS

DOUBLE GARAGE, THREE BEDROOMS AND THREE TERRACES

www.PlanaHeights.com

## HOUSE VITOSHA B - Plans

PLANA HEIGHTS

**Total:** 235 m<sup>2</sup>

The house has a single garage and a parking space. On the ground level there is a boiler room, storage, a toilet, a suitable kitchen and a convenient daily zone.

On the second floor there are three bedrooms, two bathrooms, two terraces and a laundry room. The master bedroom has its own wardrobe, bathroom and terrace.