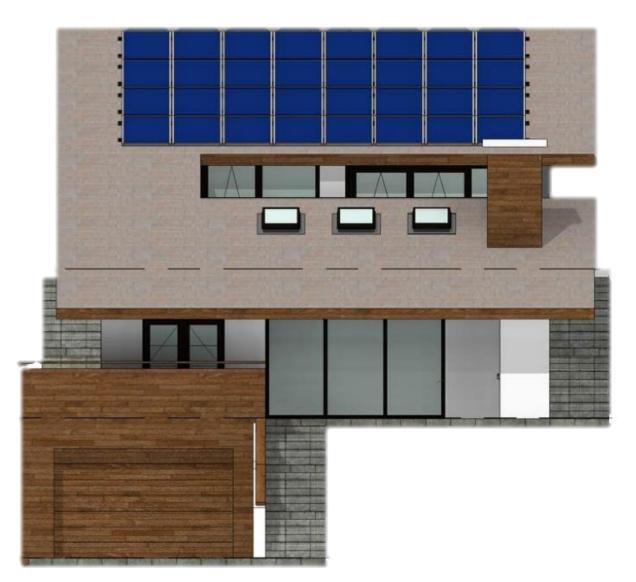

### HOUSE PIRIN - PLANS

SMALL, BUT IT STILL PROVIDES COMFORT AND CONVENIENCE

| Total:        | 156 m² |
|---------------|--------|
| Second floor: | 69 m²  |
| First floor:  | 87 m²  |

House Pirin is the smallest of all Plana heights houses, but it still provides comfort and convenience. There is a double space for parking in front of the house.

On the ground floor there is an open space living area, a convenient kitchen and a bathroom. One of the greatest advantages is the wide porch, which is facing southeast. It provides a direct access from the living room to the landscaped garden. On the second floor there are two bedrooms and two bathrooms.