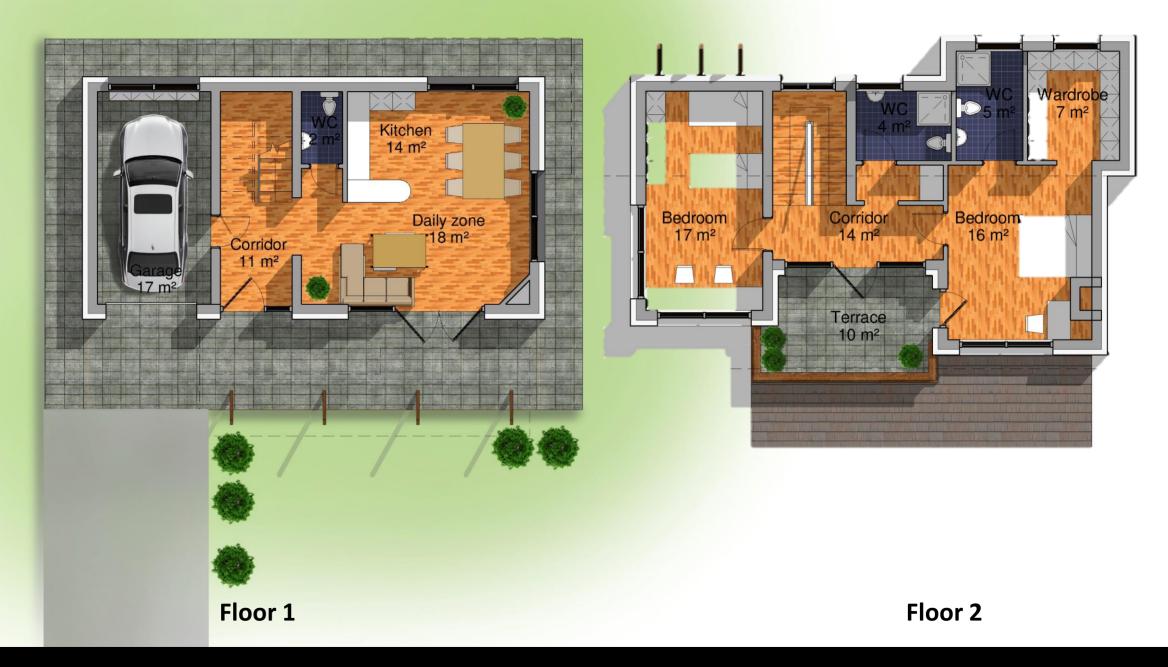

### HOUSE PLANA B

DAILY ZONE AND NICE TERRACE, 3 BEDROOMS AND A SUITABLE KITCHEN

#### DAILY ZONE AND NICE TERRACE, 3 BEDROOMS AND A SUITABLE KITCHEN

The house has a garage and a parking space in front. On the ground level there is also a toilet, a comfortable kitchen and an open space living area. On the second floor there are 2 comfortable bedrooms and two bathrooms. The master bedroom has a private bathroom, a wardrobe and a connection to the wide terrace.