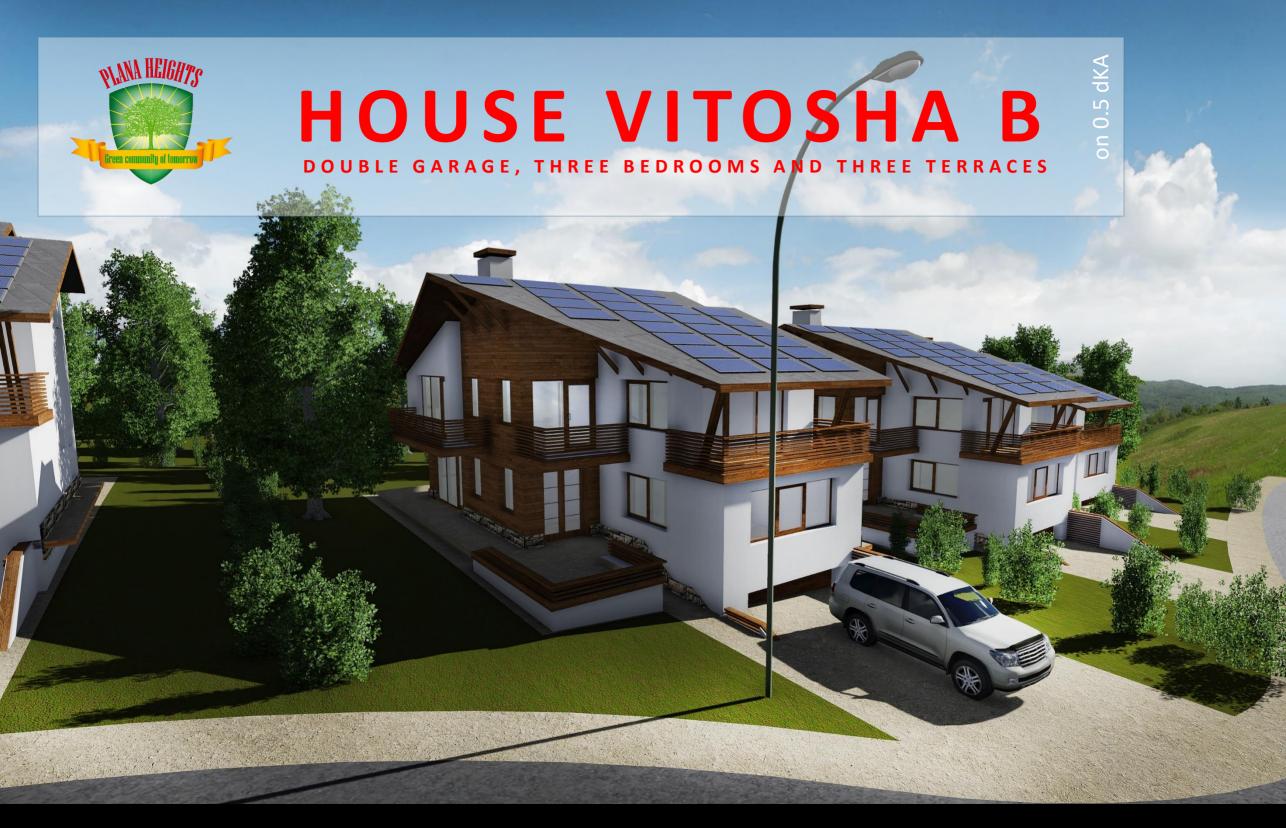

### HOUSE VITOSHA B

ANA HEIGHTS

DOUBLE GARAGE, THREE BEDROOMS AND THREE TERRACES

www.PlanaHeights.com

## HOUSE VITOSHA B - Plans

PLANA HEIGHTS

**Total:** 235 m<sup>2</sup>

The house has a single garage and a parking space. On the ground level there is a boiler room, storage, a toilet, a suitable kitchen and a convenient daily zone.

On the second floor there are three bedrooms, two bathrooms, two terraces and a laundry room. The master bedroom has its own wardrobe, bathroom and terrace.